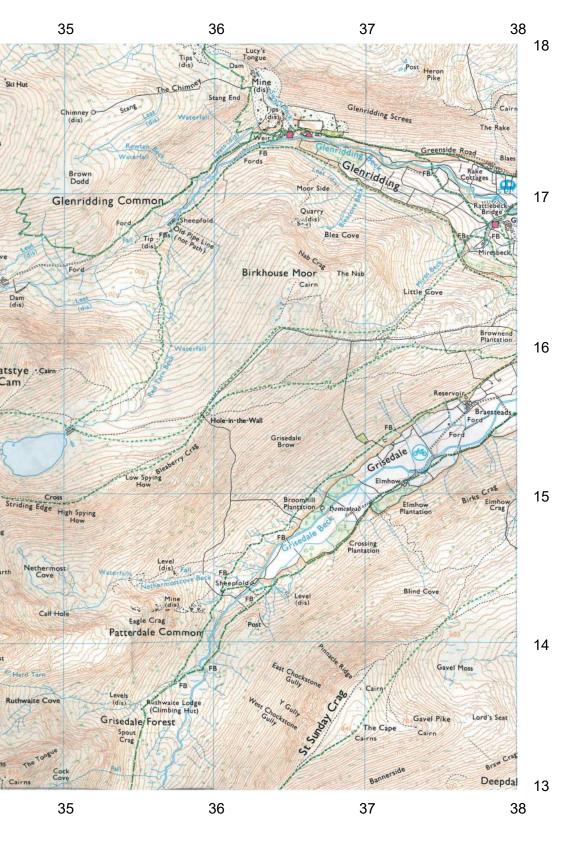

## Option C — Extreme environments

5. The map extract shows a glaciated area of part of the Lake District in the north-west of England. The scale

of the map is 1:25000. The contour interval is 10 metres. The key for the map extract is on page 6.