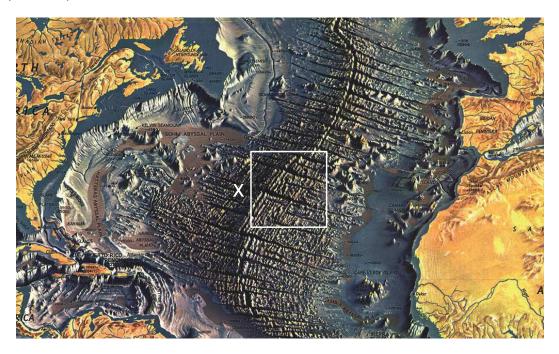

## Option B — Oceans and their coastal margins

3. The map shows part of the North Atlantic sea floor.

[Source: Heinrich Berann/National Geographic Creative]