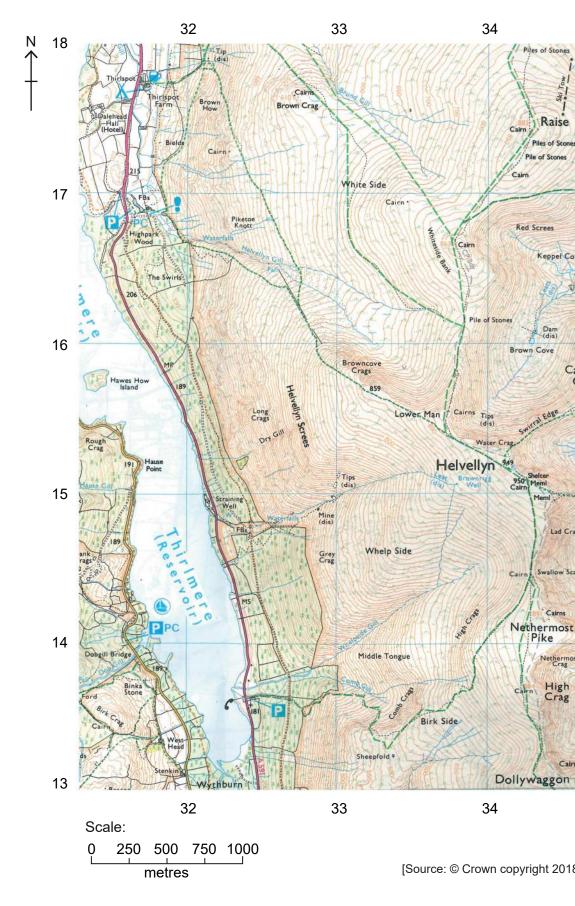

## Option C — Extreme environments

5. The map extract shows a glaciated area of part of the Lake District in the north-west of England. The scale

of the map is 1:25000. The contour interval is 10 metres. The key for the map extract is on page 6.